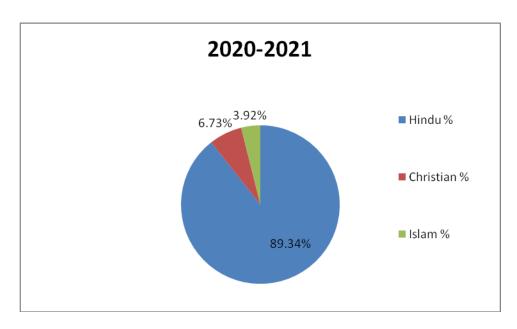

| Academic Year | Religion Wise % |           |       |  |  |  |  |
|---------------|-----------------|-----------|-------|--|--|--|--|
| Academic Tear | Hindu           | Christian | Islam |  |  |  |  |
| 2020-2021     | 89.30           | 6.73      | 3.92  |  |  |  |  |

## Students Admission during the Academic Year 2020-2021 (Religion Wise)