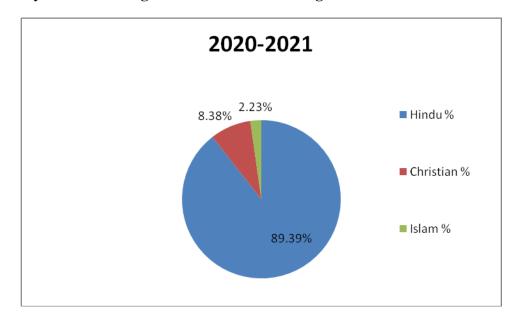

## Percentage of Religion-Wise Staff Count during the past five years

| Academic Year | Religion Wise % |           |       |  |  |  |  |
|---------------|-----------------|-----------|-------|--|--|--|--|
|               | Hindu           | Christian | Islam |  |  |  |  |
| 2020-2021     | 89.39           | 8.38      | 2.23  |  |  |  |  |

### Faculty members Religion Wise Statistics during the Academic Year 2020-2021

**Prayer Hall – Christians** 

Prayer Hall – Muslims