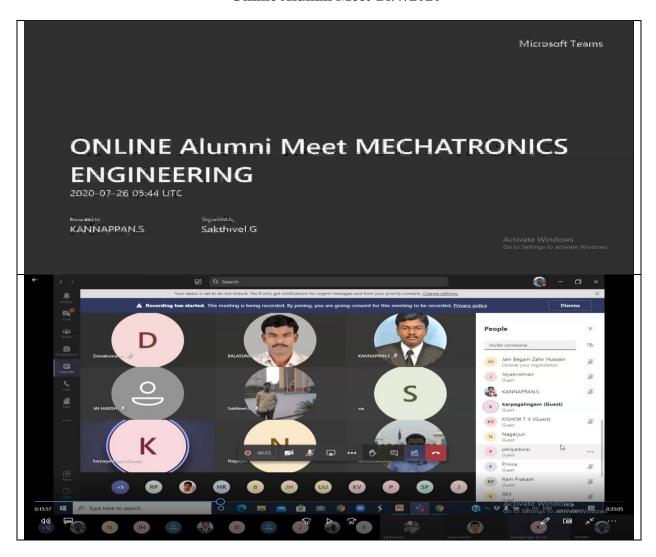

dress and shared that our institution got Autonomous Status for 10 Years.
- > Dr .K.Kannan, HoD/MTRE presented about the department, achievements of the department, Road Map of the department, BoS Meeting & Members of BoS.
- ➤ 11 Alumni members discussed and shared their experience and expectations from the industry.
- Mr.S.Karpagalingam shared his experience as an entrepreneur and explained how Mechatronics engineering helped him to become an entrepreneur.
- The discussion helped juniors to establish good relationship & Contact with Seniors.
- Finally the meeting ended with Vote of Thanks



S.P.G.Chidambara Nadar - C.Nagammal Campus S.P.G.C.Nagar, K.Vellakulam - 625 701 (Near Virudhunagar), Madurai District.

#### **Department of Mechatronics Engineering**

Online Alumni Meet-26/7/2020





S.P.G.Chidambara Nadar - C.Nagammal Campus S.P.G.C.Nagar, K.Vellakulam - 625 701 (Near Virudhunagar), Madurai District.

#### **Department of Mechatronics Engineering**

Online Alumni Meet-26/7/2020





S.P.G.Chidambara Nadar - C.Nagammal Campus S.P.G.C.Nagar, K.Vellakulam - 625 701 (Near Virudhunagar), Madurai District.

#### **Department of Mechatronics Engineering**

#### Online Alumni Meet-26/7/2020

#### **Attendance Sheet**

| S.No | Name of the Alumni |
|------|--------------------|
| 1    | Mr.S.Kapagalingam  |
| 2    | Ms.Z.Jani Begam    |
| 3    | Ms.S.Kiragalakshmi |
| 4    | Mr.P.Asok Kumar    |
| 5    | Mr.T.V.Kishore     |
| 6    | Mr.S.Deivakumaran  |
| 7    | Mr.B.SuriyaPrakash |
| 8    | Mr.T.Dhinesh       |
| 9    | Mr.N.Periyadurai   |
| 10   | Mr.O.J.Devanandth  |