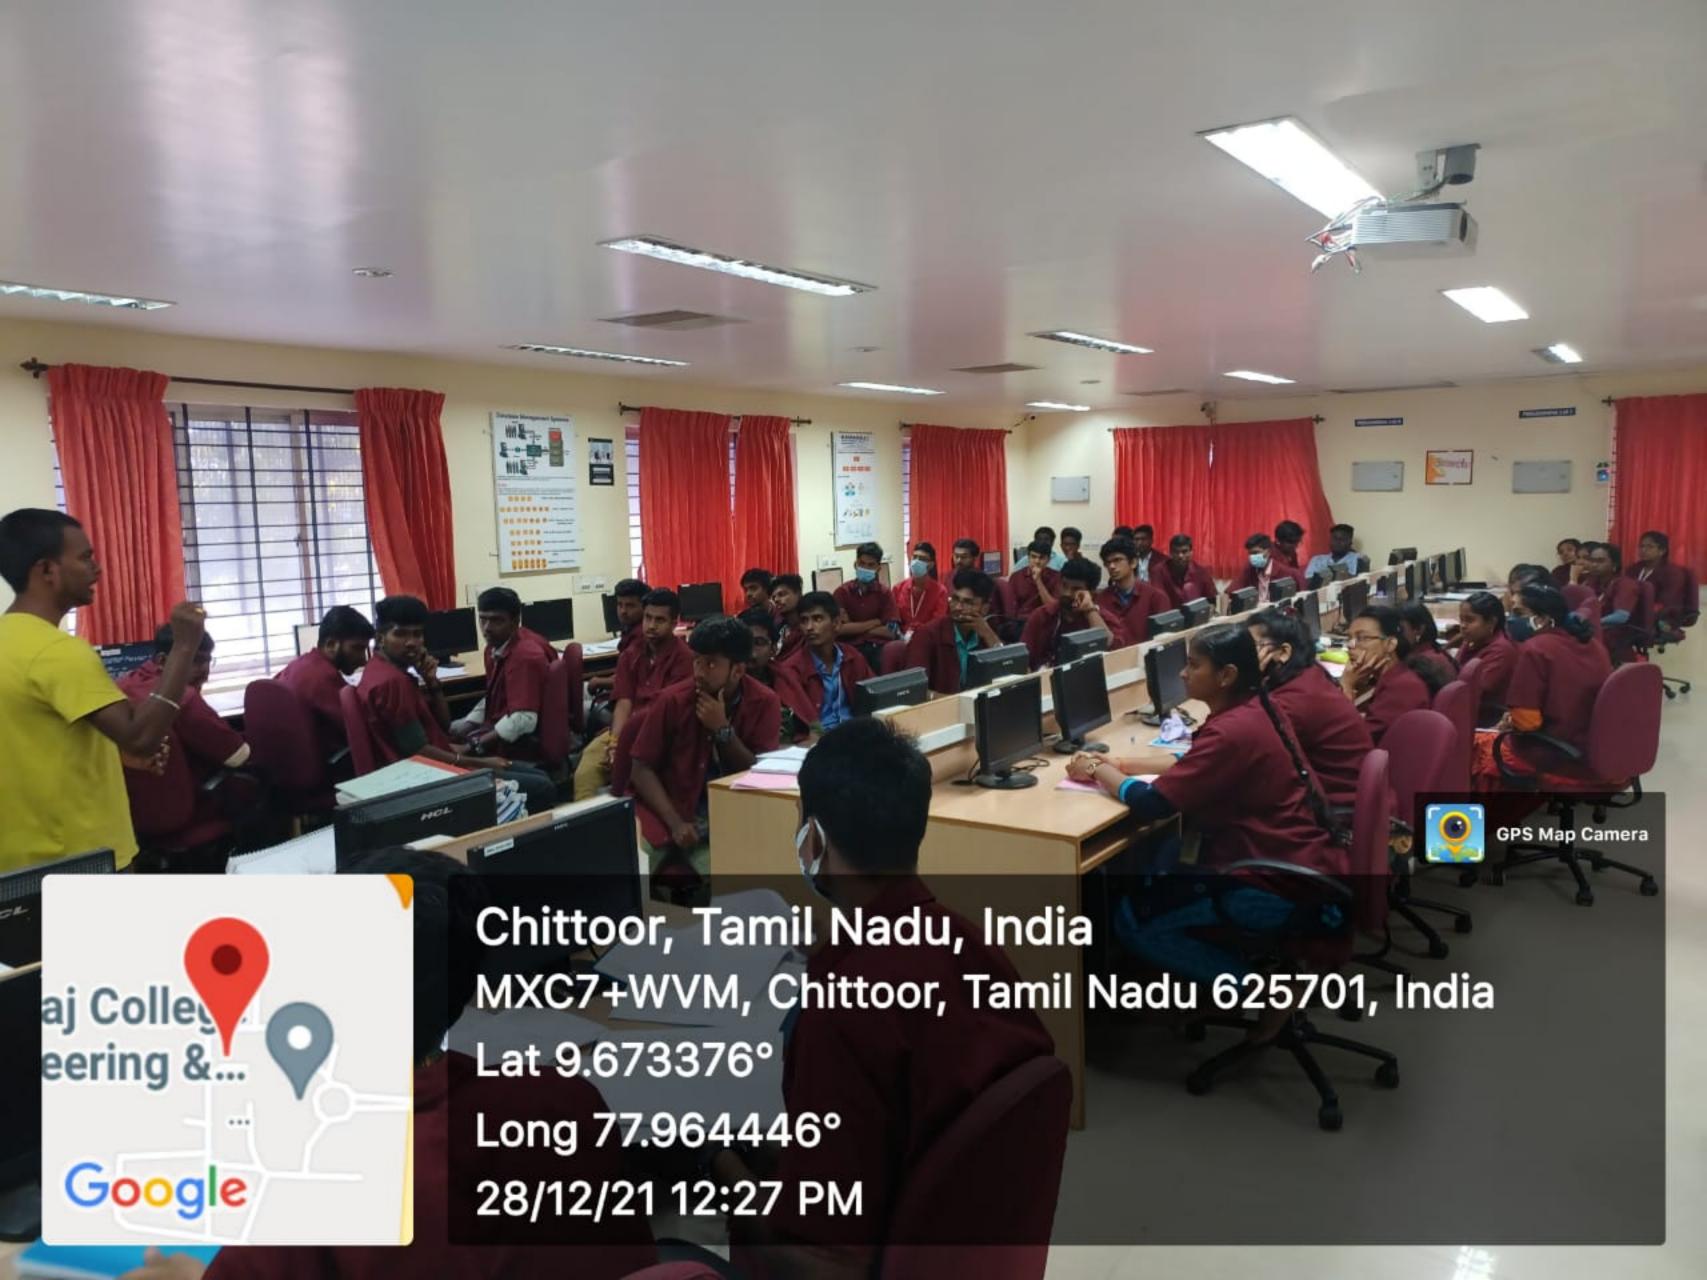

# DEPARTMENT OF COMPUTER SCIENCE AND ENGINEERING ISTE STUDENT's Chapter

27.12.2021

Ref.KCET/CSE/ISTE/ODD/2019-20/3

Circular

The Department of Computer Science and Engineering in association with ISTE students Chapter organized an "Alumni Interaction - Industry Expectation from freshers".

Resource person: Mr.S.Siva Guru, Associate Software Engineer, Standard Charted Bank, Chennai.

Participants: IICSE, II AD, III CSE Students

Highlights:

1. Able to know the current trends in industry

2. Able to know the demands of Industry Expectation form fresher's

# ACADEMIC YEAR 2021-2022 (ODD)

Alumni Interaction- Industry Expectation for freshers

Resource person: Mr.S. Siva Guru Associate Software Engineer Standard chartered bank Chennai

Date: 28.12.2021

Time: 12.00 pm - 3.00 pm

Venue: Class room