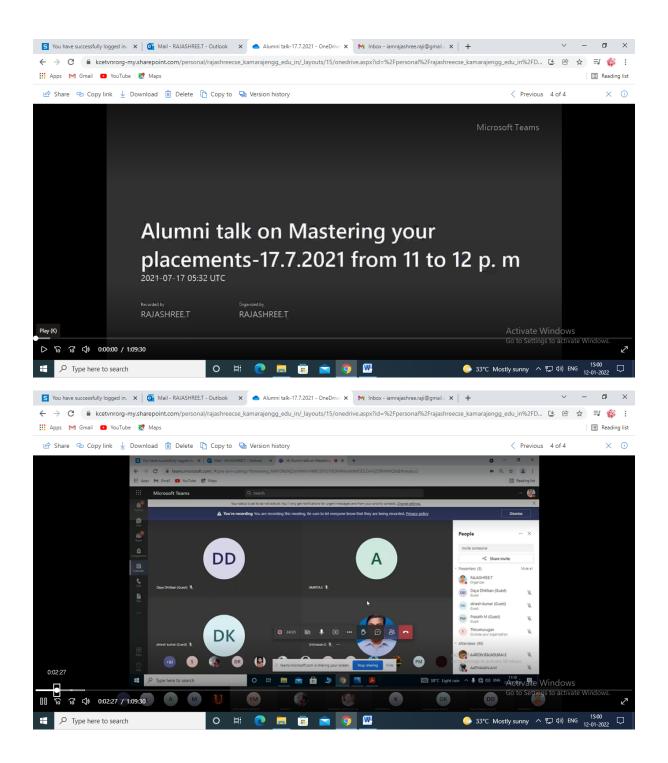

#### **Alumni Guest Lecture**

#### **Soft Skills**

Mrs. S. Karthigha B.Tech., (2013 - 2017)

Technical Content Creator, FACE, Coimbatore

Date: 26-10-2021 Tuesday Time: 2 pm to 3 pm