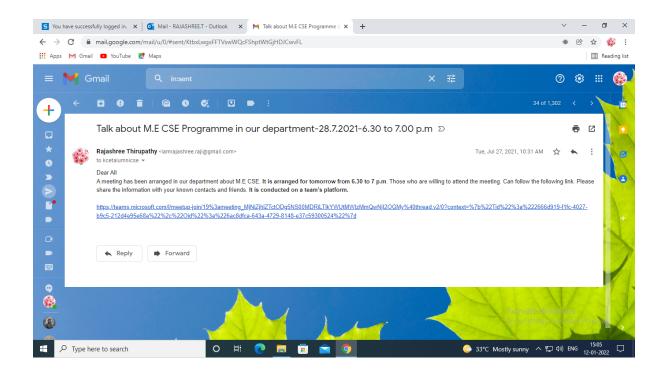

#### Dear Karthiga,

Sub: Invitation for an Alumni Guest Lecture on "Soft Skills" - Reg.

The Department of Information Technology, Kamaraj College of Engineering and Technology, Madurai is organizing an Alumni Guest Lecture on 26-10-2021 (Tuesday) from 2 pm to 3 pm. We would be glad if you could share your knowledge and expertise on the importance of "Soft Skills" with your juniors.

#### **Meeting Link URL**

 $https://teams.microsoft.com/l/meetup-join/19\%3ameeting\_ZWE4Y2U1NWMtYzM3OC00OTAzLWE1MGEtOWU5MTM5YWFmYjAw%40thread.v2/0?context=\%7b\%22Tid\%22\%3a\%222666d919-f1fc-4027-b9c5-212d4e95e68a\%22\%2c\%22Oid\%22\%3a\%22f65e76c3-5f9e-40b2-8d8b-1ee3299b51d2\%22\%7d$ 