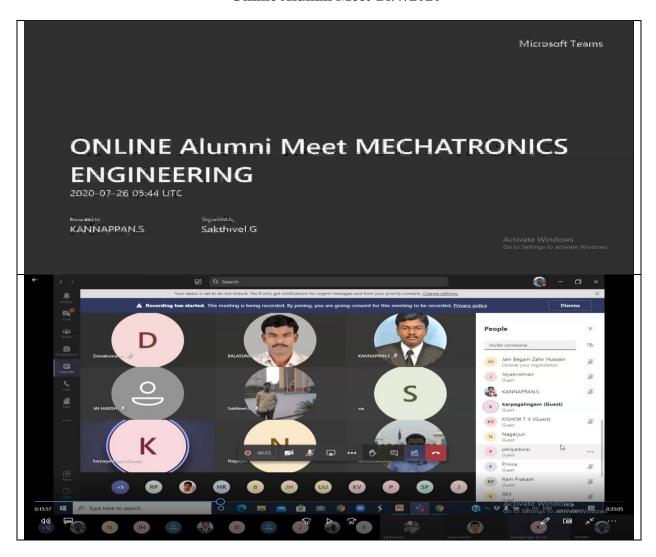

#### **Meeting Link URL**

 $https://teams.microsoft.com/l/meetup-join/19\%3ameeting\_ZWE4Y2U1NWMtYzM3OC00OTAzLWE1MGEtOWU5MTM5YWFmYjAw%40thread.v2/0?context=\%7b\%22Tid\%22\%3a\%222666d919-f1fc-4027-b9c5-212d4e95e68a\%22\%2c\%22Oid\%22\%3a\%22f65e76c3-5f9e-40b2-8d8b-1ee3299b51d2\%22\%7d$ 