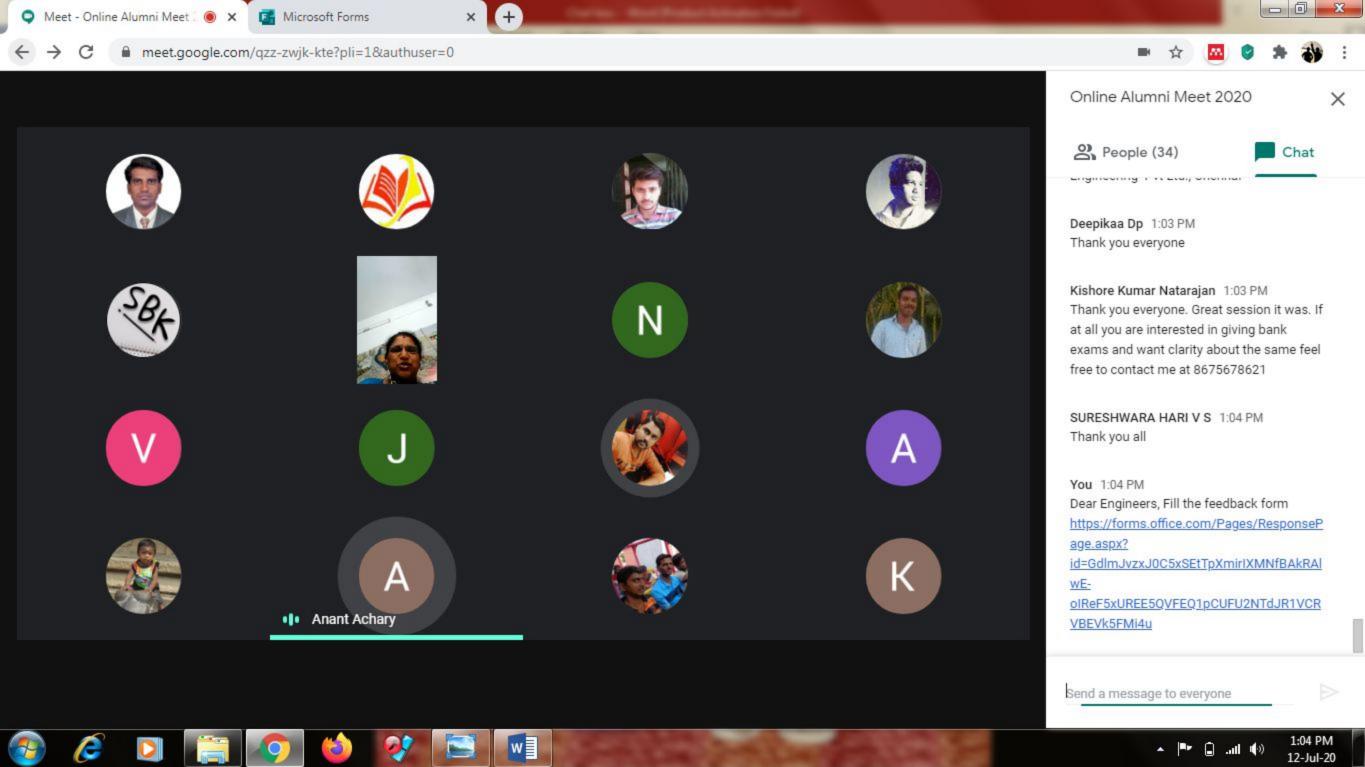

#### **Meeting Link URL**

 $https://teams.microsoft.com/l/meetup-join/19\%3ameeting\_ZWE4Y2U1NWMtYzM3OC00OTAzLWE1MGEtOWU5MTM5YWFmYjAw%40thread.v2/0?context=\%7b\%22Tid\%22\%3a\%222666d919-f1fc-4027-b9c5-212d4e95e68a\%22\%2c\%22Oid\%22\%3a\%22f65e76c3-5f9e-40b2-8d8b-1ee3299b51d2\%22\%7d$ 

# **DEPARTMENT OF IT-Online Alumni Guest Lecture-Soft Skills- Feedback Form**

7 Responses 00:57
Average time to complete

Active

Status

1. Name

7 Responses Latest Responses
"Sandhiya.F"
"R.lokanandan"
"M.Karthikeyan"