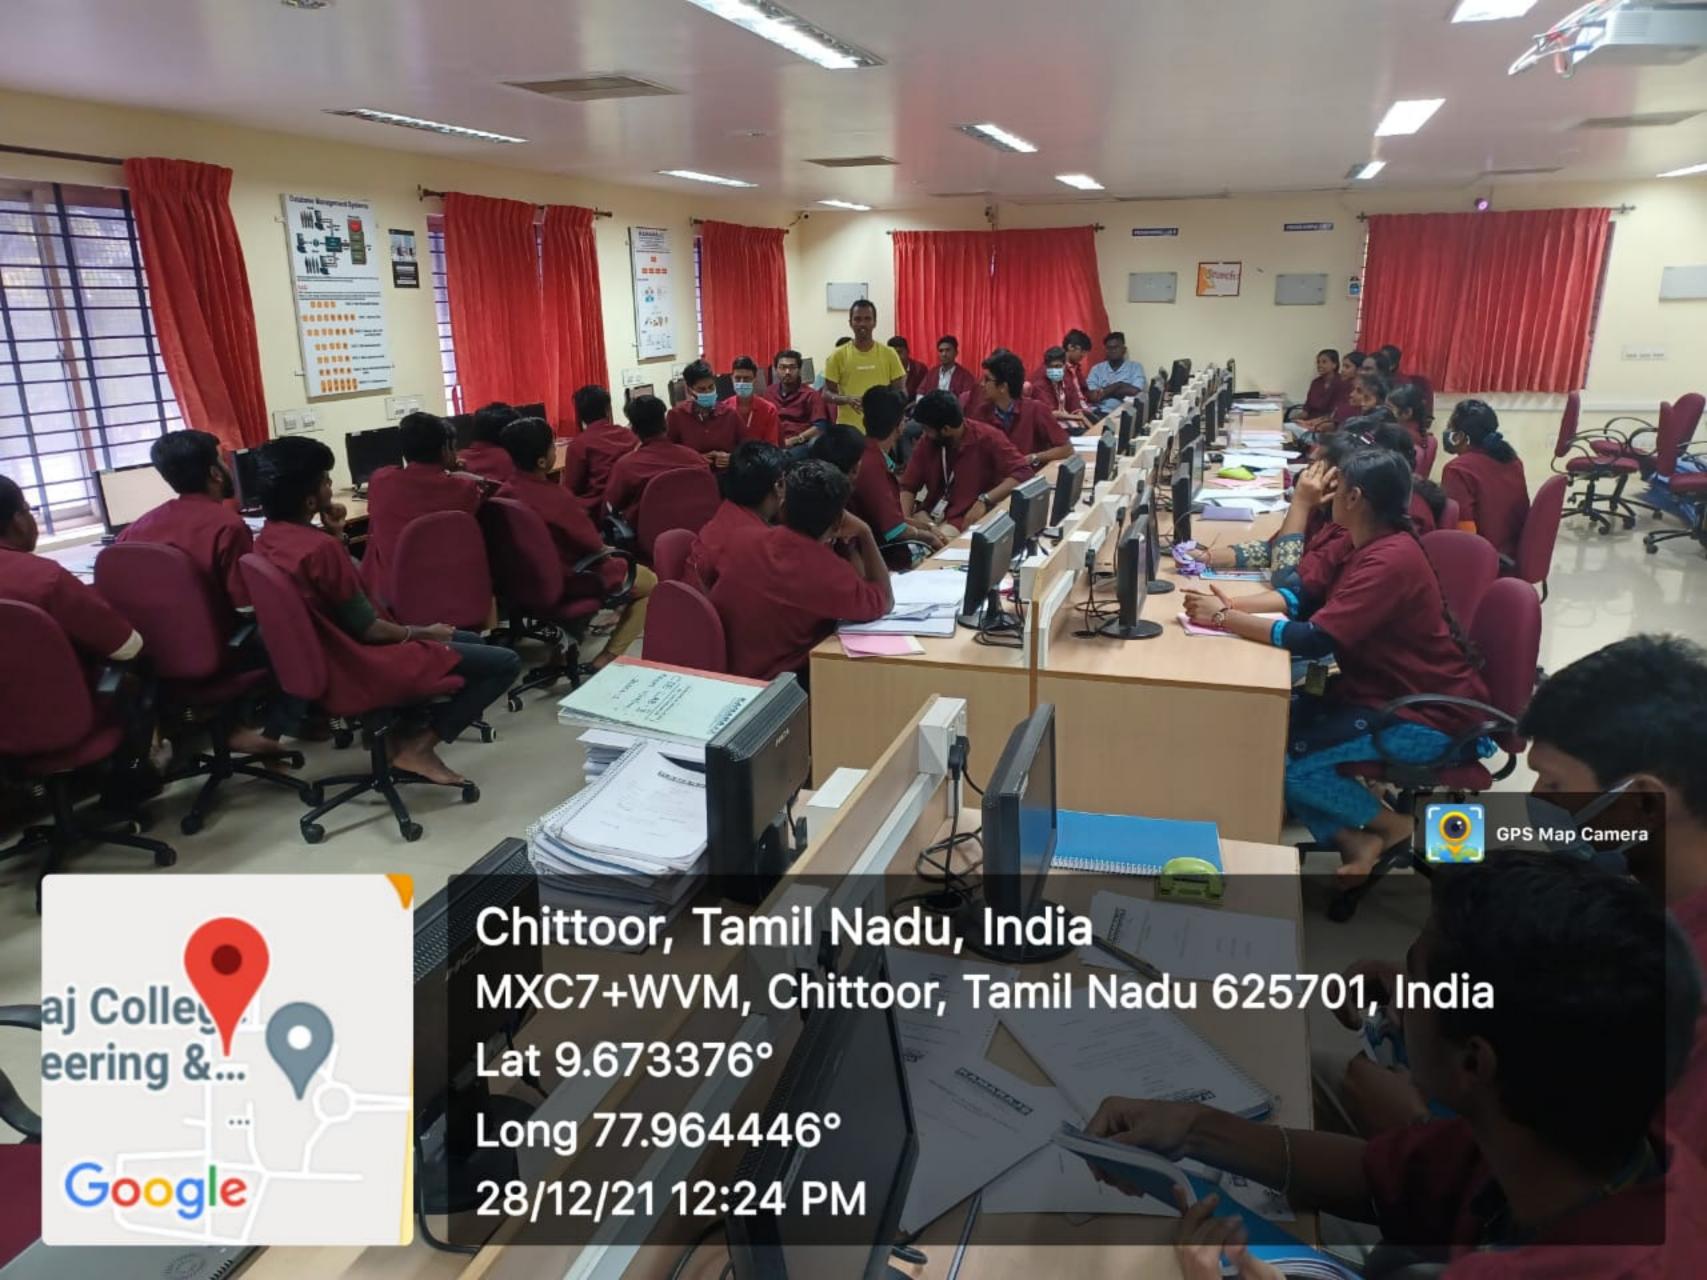

# DEPARTMENT OF COMPUTER SCIENCE AND ENGINEERING ISTE STUDENT's Chapter

27.12.2021

Ref.KCET/CSE/ISTE/ODD/2019-20/3

Circular

The Department of Computer Science and Engineering in association with ISTE students Chapter organized an "Alumni Interaction - Industry Expectation from freshers".

Resource person: Mr.S.Siva Guru, Associate Software Engineer, Standard Charted Bank, Chennai.

Participants: IICSE, II AD, III CSE Students

Highlights:

1. Able to know the current trends in industry

2. Able to know the demands of Industry Expectation form fresher's

# ACADEMIC YEAR 2021-2022 (ODD)

Alumni Interaction- Industry Expectation for freshers

Resource person: Mr.S. Siva Guru Associate Software Engineer Standard chartered bank Chennai

Date: 28.12.2021

Time: 12.00 pm - 3.00 pm

Venue: Class room