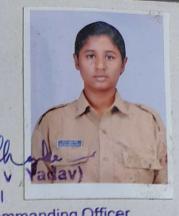

| सि<br>No. TN18SDA703818                                                                                                                        | 11 |
|------------------------------------------------------------------------------------------------------------------------------------------------|----|
| नाम Name SESHAVAN R Son/Daughter of RENGARAJ T                                                                                                 |    |
| यूनिट 28 (TN) BN NCC, VIRUDHUNAGAR जन्म तिथि Date of Birth 26.06.2000                                                                          |    |
| राष्ट्रीय कैडेट कोर निदेशालय<br>NCC Directorate                                                                                                |    |
| प्रमाणित किया जाता है कि ऊपरलिखित कैडेट ने रक्षा मंत्रालय, भारत सरकार के<br>प्राधिकार के अधीनमूसन् 20 में हुई प्रमाणपत्र परिक्षा पास कर ली है। |    |
| This is to certify that the above mentioned Cadet has passed the Certificate                                                                   |    |
| under the authority of Ministry of Defence, Government of India.                                                                               |    |

GRADE- A

0228 Ser. No ....

TN, P & AN/ B CERT/ARMY/ 2020

स्थान• MADURAI Place..... दिनांक

Off Group Commande अपर महानिदेशक, राष्ट्रीय कैंडेट कीर HQ Madura Addl. Director General, National Cadet Corps GROUP उप-महानिदेशक, राष्ट्रीय कैड्रेट कोर Dy. Corps Corps Open Corps