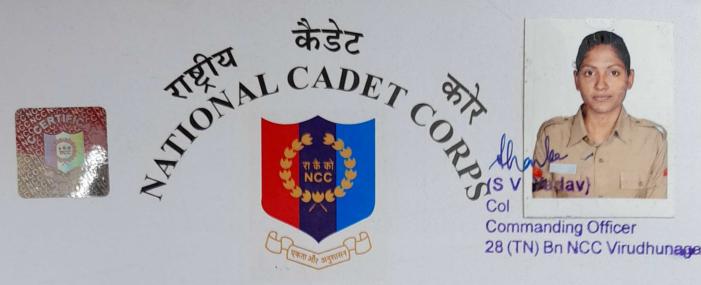

| सि<br>No. TN18SDA703818                                                                                                                        | 11 |
|------------------------------------------------------------------------------------------------------------------------------------------------|----|
| नाम Name SESHAVAN R Son/Daughter of RENGARAJ T                                                                                                 |    |
| यूनिट 28 (TN) BN NCC, VIRUDHUNAGAR जन्म तिथि Date of Birth 26.06.2000                                                                          |    |
| राष्ट्रीय कैडेट कोर निदेशालय<br>NCC Directorate                                                                                                |    |
| प्रमाणित किया जाता है कि ऊपरलिखित कैडेट ने रक्षा मंत्रालय, भारत सरकार के<br>प्राधिकार के अधीनमूसन् 20 में हुई प्रमाणपत्र परिक्षा पास कर ली है। |    |
| This is to certify that the above mentioned Cadet has passed the Certificate                                                                   |    |
| under the authority of Ministry of Defence, Government of India.                                                                               |    |

GRADE- A

0228 Ser. No ....

TN, P & AN/ B CERT/ARMY/ 2020

स्थान• MADURAI Place..... दिनांक

Off Group Commande अपर महानिदेशक, राष्ट्रीय कैंडेट कीर HQ Madura Addl. Director General, National Cadet Corps GROUP उप-महानिदेशक, राष्ट्रीय कैड्रेट कोर Dy. Corps Corps Open Corps