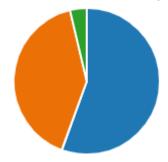

| 😯 Insights   |    |
|--------------|----|
| Excellent    | 14 |
| Very Good    | 12 |
| Good         | 1  |
| Satisfactory | 0  |
|              |    |

8. Alumni responded to questions in an informative, appropriate and satisfactory manner.