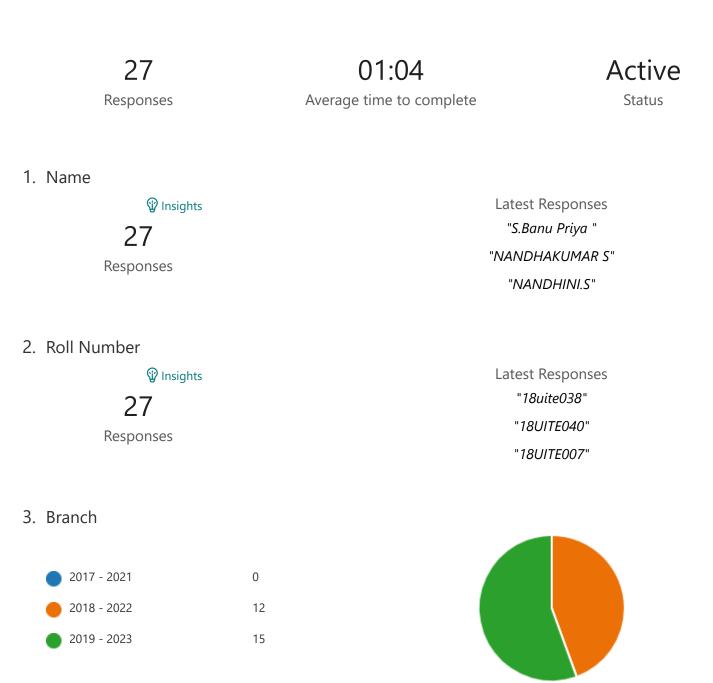

## List of Members Attended

## List of Members Attended

| Sl. No. | Roll<br>Number     | Name               | Batch       |
|---------|--------------------|--------------------|-------------|
| 1       | Resource<br>Person | Mr. J. Sivaguru    | 2015 - 2019 |
| 2       | Staff              | Mr. D. VENDHAN     | IT          |
| 3       | Staff              | Dr. E. VAKAIMALAR  | IT          |
| 4       | 19UITE003          | Leena Velni S      | 2019 - 2023 |
| 5       | 19UITE004          | Santhosh G         | 2019 - 2023 |
| 6       | 19UITE029          | Nagarjun G         | 2019 - 2023 |
| 7       | 19UITE030          | Malathi F          | 2019 - 2023 |
| 8       | 19UITE031          | Rakesh A           | 2019 - 2023 |
| 9       | 18UITE048          | Nithyan G          | 2018 - 2022 |
| 10      | 18UITE035          | Harithanjali K     | 2018 - 2022 |
| 11      | 19UITE027          | Gokulindira R      | 2019 - 2023 |
| 12      | 19UITE039          | Praveen S          | 2019 - 2023 |
| 13      | 19UITE008          | Abirami B          | 2019 - 2023 |
| 14      | 19UITE009          | Saranya B          | 2019 - 2023 |
| 15      | 18UITE038          | Banu Priya S       | 2018 - 2022 |
| 16      | 18UITE046          | Karishma V         | 2018 - 2022 |
| 17      | 18UITE011          | Kavinila M         | 2018 - 2022 |
| 18      | 18UITE028          | Praveena G         | 2018 - 2022 |
| 19      | 19UITE026          | Pandi Raja P       | 2019 - 2023 |
| 20      | 19UITE011          | Balakrishnan P     | 2019 - 2023 |
| 21      | 19UITE023          | Nivetha B          | 2019 - 2023 |
| 22      | 19UITE004          | Santhosh G         | 2019 - 2023 |
| 23      | 19UITE001          | Venkatesh Prabhu R | 2019 - 2023 |
| 24      | 18UITE052          | Swetha S           | 2018 - 2022 |
| 25      | 18UITE003          | Hindhuja R         | 2018 - 2022 |
| 26      | 18UITE041          | Karthikeyan T      | 2018 - 2022 |
| 27      | 19UITE028          | Keerthi Vasan N    | 2019 - 2023 |
| 28      | 18UITE007          | Nandhini S         | 2018 - 2022 |
| 29      | 18UITE040          | Nandhakumar S      | 2018 - 2022 |
| 30      | 18UITE038          | Banu Priya S       | 2018 - 2022 |

| Name               | Name2                 | Roll Number | Branch      |
|--------------------|-----------------------|-------------|-------------|
| LEENA VELNI.S      | S. Leena Velni        | 19UITE003   | 2019 - 2023 |
| DEEPIKA.K          | K.deepika             | 19uite015   | 2019 - 2023 |
| NAGARJUN.G         | NAGARJUN.G            | 19UITE029   | 2019 - 2023 |
| SRINITHI.B         | B.Srinithi            | 19UITE036   | 2019 - 2023 |
| MALATHI.F          | F.MALATHI             | 19UITE030   | 2019 - 2023 |
| NITHYAN.G          | Nithyan G             | 18uite048   | 2018 - 2022 |
| HARITHANJALI.K     | Harithanjali K        | 18UITE035   | 2018 - 2022 |
| GOKULA INDIRA.R    | Gokula indira. R      | 19uite027   | 2019 - 2023 |
| PRAVEEN.S          | Praveen. S            | 19uite039   | 2019 - 2023 |
| ABIRAMI.B          | B.Abirami             | 19UITE008   | 2019 - 2023 |
| SARANYA.B          | Saranya               | 19uite009   | 2019 - 2023 |
| BANU PRIYA.S       | S.Banu Priya          | 18uite038   | 2018 - 2022 |
| KARISHMA.V         | V Karishma            | 18UITE046   | 2018 - 2022 |
| KAVINILA.M         | M.kavinila            | 18uite011   | 2018 - 2022 |
| PRAVEENA.G         | G. Praveena           | 18uite028   | 2018 - 2022 |
| PANDI RAJA.P       | Pandi Raja Hindustani | 19UITE026   | 2019 - 2023 |
| BALAKRISHNAN.P     | P.Balakrishnan        | 19uite011   | 2019 - 2023 |
| NIVETHA.B          | NIVETHA B             | 19uite023   | 2019 - 2023 |
| SANTHOSH.G         | SANTHOSH G            | 19UITE004   | 2019 - 2023 |
| VENKATESH PRABHU.R | VENKATESH PRABHU R    | 19UITE001   | 2019 - 2023 |
| SWETHA.S           | SWETHA S              | 18UITE052   | 2018 - 2022 |
| HINDHUJA.R         | R.Hindhuja            | 18uite003   | 2018 - 2022 |
| KARTHIKEYAN.T      | karthikeyan T         | 18uite041   | 2018 - 2022 |
| KEERTHI VASAN.N    | N.KEERTHI VASAN       | 19UITE028   | 2019 - 2023 |
| NANDHINI.S         | NANDHINI.S            | 18UITE007   | 2018 - 2022 |
| NANDHAKUMAR.S      | NANDHAKUMAR S         | 18UITE040   | 2018 - 2022 |
| BANU PRIYA.S       | S.Banu Priya          | 18uite038   | 2018 - 2022 |
|                    |                       |             |             |