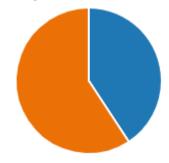

6. The contents in the session were presented in a clear and organized manner.

| Excellent    | 11 |
|--------------|----|
| 🥚 Very Good  | 16 |
| Good         | 0  |
| Satisfactory | 0  |

7. How relevant was the presentation useful to your career?