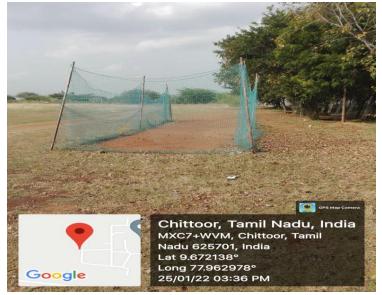

#### i.Details of Outdoor games available

Ball Badminton Court

Foot Ball Field

Hockey field

Tennis Court

Volley Ball Court

Cricket Field with Practice nets

200m Track & Field