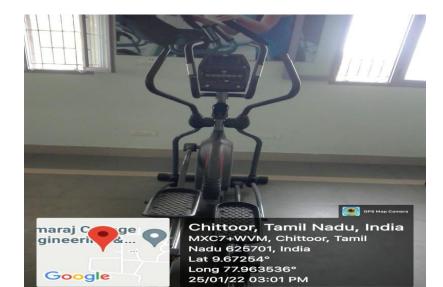

#### v.Fitness Equipments:

Tread Mill

Elimpitcai Dike

Spin Bike

25/01/22 03:04 PM

Google

Upright Bike

maraj ege ngineer &... Google Chittoor, Tamil Nadu, India MXC7+WVM, Chittoor, Tamil Nadu 625701, India Lat 9.672638° Long 77.963352° 25/01/22 03:05 PM