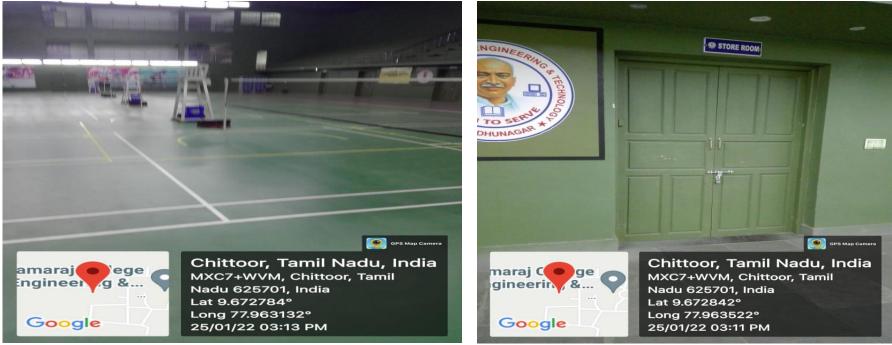

iv.Details of the indoor stadium facilities

**Indoor Sports Facilities:** 

# **Ground Floor**

Badminton Courts-4

Store Room 1

Girls Gym-1

Physical Education Director Office

Store Room 2

VIP Room

iv.Details of the indoor stadium facilities

### iv.Details of the indoor stadium facilities

### **Indoor Sports Facilities:**