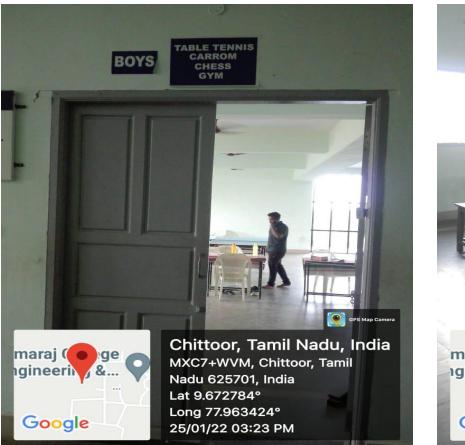

#### i.Details of Outdoor games available



Ball Badminton Court



Foot Ball Field



Hockey field



Tennis Court



Volley Ball Court



Cricket Field with Practice nets



200m Track & Field

iv.Details of the indoor stadium facilities

**Indoor Sports Facilities:** 

# **Ground Floor**



Badminton Courts-4

Store Room 1



Girls Gym-1



Physical Education Director Office

Store Room 2



VIP Room

iv.Details of the indoor stadium facilities

Indoor Sports Facilities:

First Floor (Girls)-Includes Table Tennis, Chess, Carom, Yoga Hall

### iv.Details of the indoor stadium facilities

### **Indoor Sports Facilities:**

## Second Floor (Boys)-Includes Table Tennis, Chess, Carom, Gym





#### v.Fitness Equipments:



Tread Mill







Elimpitcai Dike

Spin Bike

25/01/22 03:04 PM

Google

Upright Bike





maraj ege ngineer &... Google Chittoor, Tamil Nadu, India MXC7+WVM, Chittoor, Tamil Nadu 625701, India Lat 9.672638° Long 77.963352° 25/01/22 03:05 PM

Ab Crunch/Low Back



Dumbbell Rack



Hyperextension



Adjustable Ab Board

Stretcher