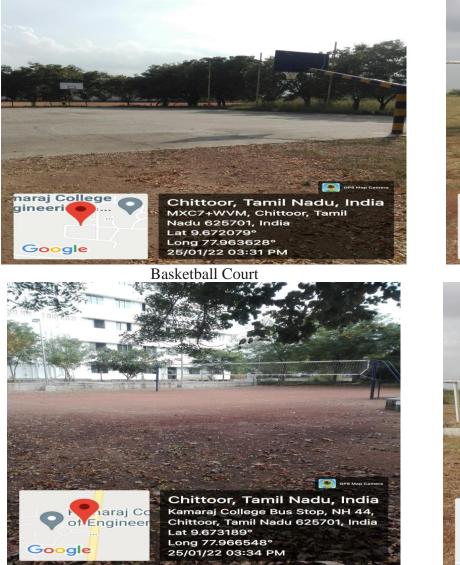

#### i.Details of Outdoor games available

Ball Badminton Court

Foot Ball Field

Hockey field

Tennis Court

Volley Ball Court

Cricket Field with Practice nets

200m Track & Field