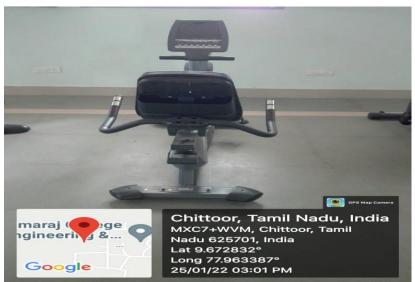

#### v.Fitness Equipments:

Tread Mill

Elimpitcai Dike

Spin Bike

25/01/22 03:04 PM

Google

Upright Bike

maraj ege ngineer &... Google Chittoor, Tamil Nadu, India MXC7+WVM, Chittoor, Tamil Nadu 625701, India Lat 9.672638° Long 77.963352° 25/01/22 03:05 PM