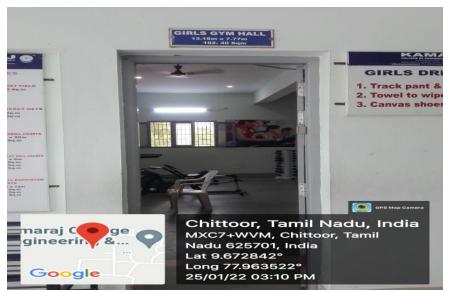

# **Ground Floor**

Badminton Courts-4

Store Room 1

Girls Gym-1

Physical Education Director Office

Store Room 2

VIP Room

iv.Details of the indoor stadium facilities

Indoor Sports Facilities:

First Floor (Girls)-Includes Table Tennis, Chess, Carom, Yoga Hall