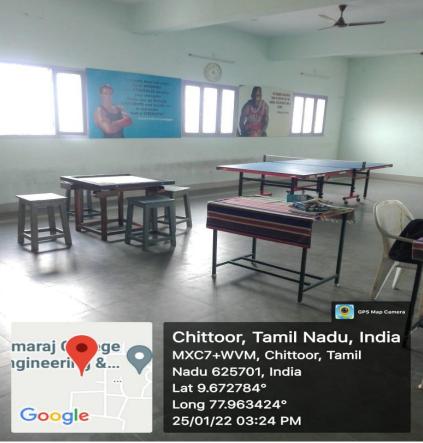

## Second Floor (Boys)-Includes Table Tennis, Chess, Carom, Gym

Indoor Sports Facilities:

First Floor (Girls)-Includes Table Tennis, Chess, Carom, Yoga Hall