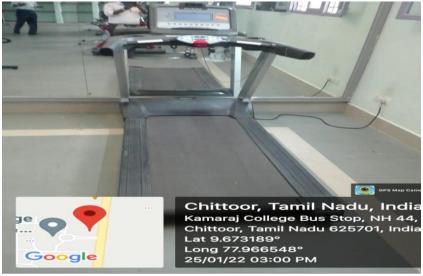

#### v.Fitness Equipments:

Tread Mill

Elimpitcai Dike

Spin Bike

25/01/22 03:04 PM

Google

Upright Bike

maraj ege ngineer &... Google Chittoor, Tamil Nadu, India MXC7+WVM, Chittoor, Tamil Nadu 625701, India Lat 9.672638° Long 77.963352° 25/01/22 03:05 PM