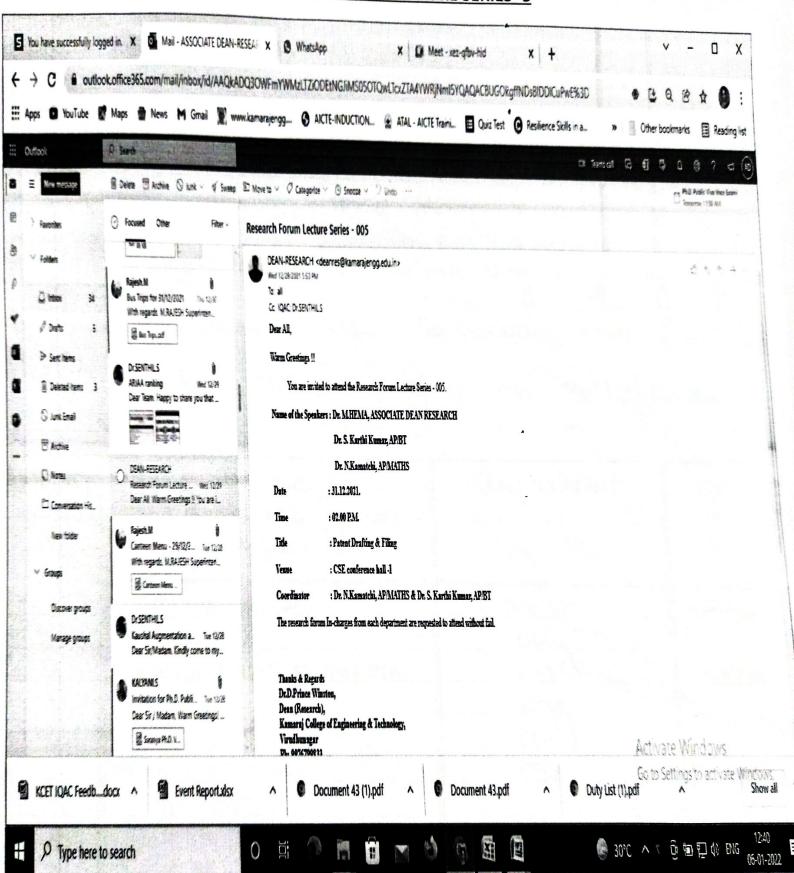

#### **KCET - RESEARCH CELL**

Details of Workshops/Seminars conducted on Intellectual Property Rights (IPR), Research Methodology, Entrepreneurship and Skill Development

| Sl.no |                                     |                           |                     |
|-------|-------------------------------------|---------------------------|---------------------|
|       | Name of the Workshop/ Seminar       | Number of<br>Participants | Date<br>(From - To) |
| 1     | 'Online Resources for Research''    | 30                        | 19.11.2021          |
| 2     | 'The ART of Article Writing''       | 36                        | 26.11.2021          |
| 3     | "Real-Life Research Story"          | 27                        | 10.12.2021          |
| 4     | 'Essentials of Research Proposals'' | 19                        | 24.12.2021          |
| 5     | 'Patent Drafting & Filing''         | 15                        | 31.12.2021          |