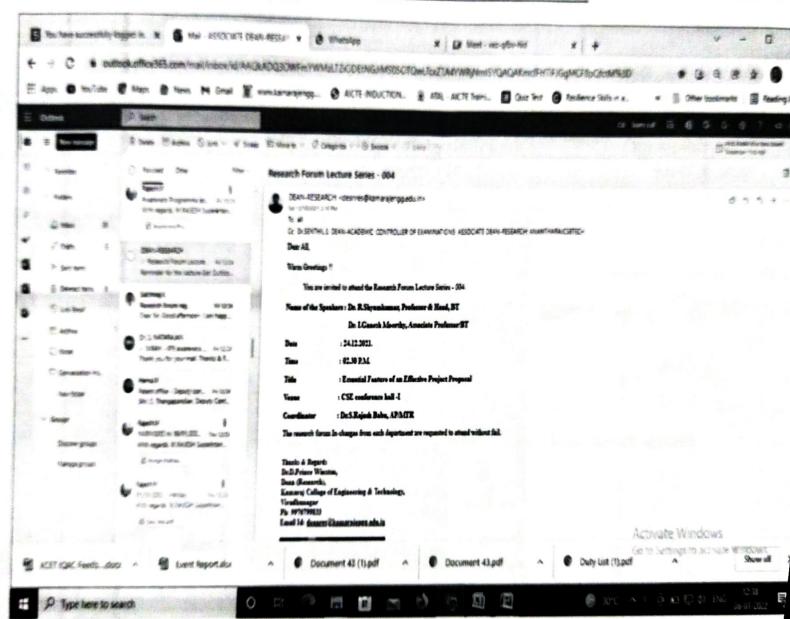

#### **KCET - RESEARCH CELL**

Details of Workshops/Seminars conducted on Intellectual Property Rights (IPR), Research Methodology, Entrepreneurship and Skill Development

| Sl.no |                                     |                           |                     |
|-------|-------------------------------------|---------------------------|---------------------|
|       | Name of the Workshop/ Seminar       | Number of<br>Participants | Date<br>(From - To) |
| 1     | 'Online Resources for Research''    | 30                        | 19.11.2021          |
| 2     | 'The ART of Article Writing''       | 36                        | 26.11.2021          |
| 3     | "Real-Life Research Story"          | 27                        | 10.12.2021          |
| 4     | 'Essentials of Research Proposals'' | 19                        | 24.12.2021          |
| 5     | 'Patent Drafting & Filing''         | 15                        | 31.12.2021          |