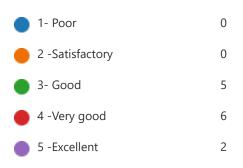

Totally 25 students and 1 faculty member have participated in this programme. Basic of engineering softwares and their approaches towards employability were initiated as an introduction among the students.General information about the application of the 3-D software was shared by the resource person. Hands-on-training was given to students to familiarize them in enhancing employability skills.