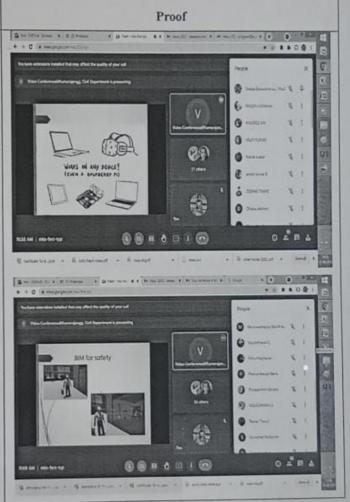

#### **Report on Programme**

A two-day building information modelling course was conducted for Polytechnic students on June 11 and 12, 2021, through the Google meet platform. BIM helps coordinate, plan, design, and construct with data that is precise and accurate. BIM helps with project costs, feasibility, and schedules. It also helps in the standardisation of data that flows through the project, whether at a desk or in the field. 91 students were registered for this programme from different parts of India.

The resource persons, Mr.P.GaneshPrabhu, AP/Civil and Mrs.B.Deepa, AP/Civil, explained in detail BIm and how to create 2D and 3D drawings and walkthroughs in Revit Architecture software. The session was an eye opener for all the Polytechnic students which can be used in the field of Civil Engineering.