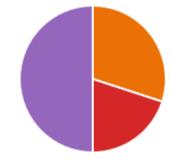

## Feedback:

- Overall Feedback of the programme was good.
- Next program can be arranged for valuation in site, so that students can view the real time application of valuation.
- Presentation was good.