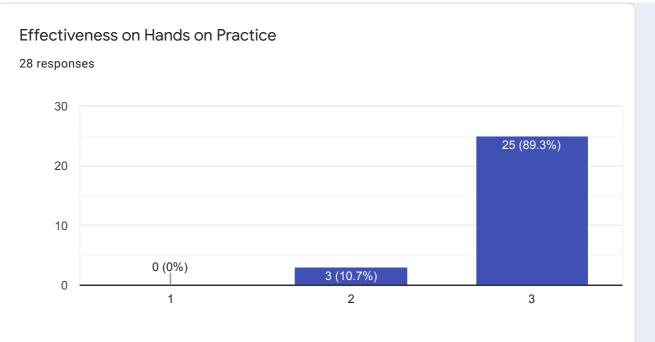

# Two Days National Level Student Development Program ON "BUILDING INFORMATION MODELING USING REVIT ARCHITECTURE" - 11th and 12th of June 2021

28 responses

**Publish analytics** 

Name as required in E-Certificate

The objective of webinar was to open the doors of knowledge about how to draw the plan, elevation and sectional view of buildings in terms of 2 Dimensional view & 3Dimensional view using CAD software effectively and taught them about importance of dimension, specification and esthetical view of a building. so that they can effectively understand the importance of drawings and various features of these software in civil engineering field. At the end of the session, Feedback from participants was collected.