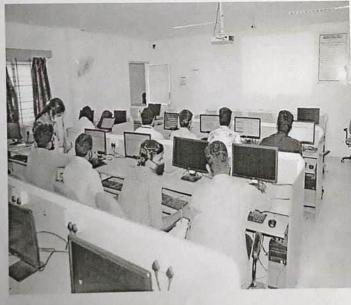

## PHOTO PROOF:

Totally 25 students and 1 faculty member have participated in this programme. Basic of engineering softwares and their approaches towards employability were initiated as an introduction among the students.General information about the application of the 3-D software was shared by the resource person. Hands-on-training was given to students to familiarize them in enhancing employability skills.