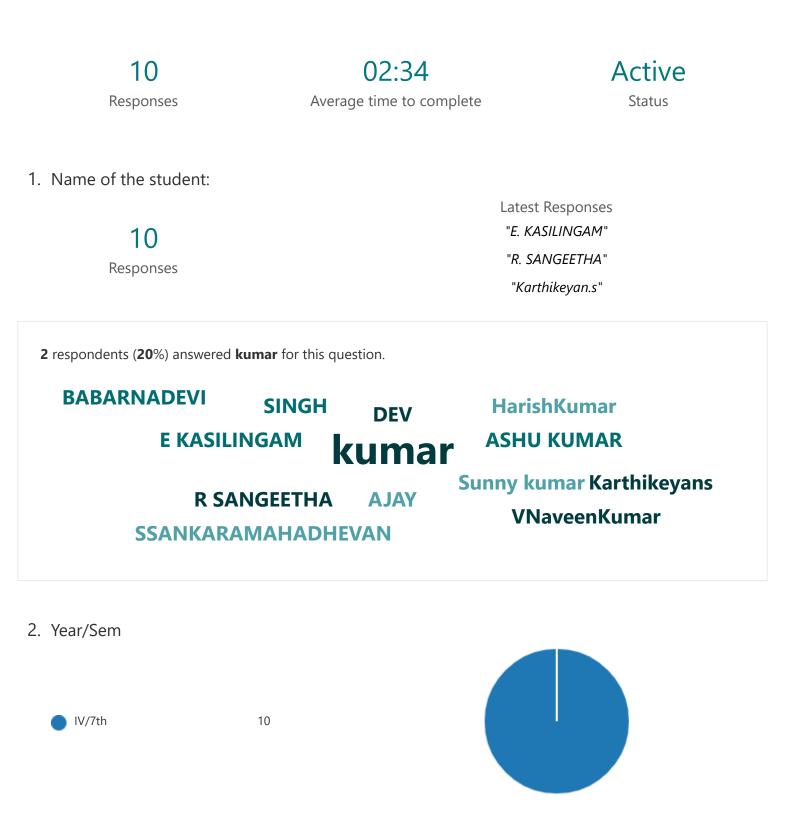

# Two Days National Level Student Development Program ON "BUILDING INFORMATION MODELING USING REVIT ARCHITECTURE" - 11th and 12th of June 2021

28 responses

**Publish analytics** 

Name as required in E-Certificate

28 responses

Er. DEEPAK TIWARI

DEEPA B

SHASHI KUMAR V N

NIHARA RAGHAVAN

G.Srimathi

Er.Rudrayyaswamy. B. Sali

SHIRA SPENCER R

SREELEKSHMI R S

PENDEM VAMSHI KUMAR

#### E-mail

28 responses

tiwari.ritik.9831@gmail.com

deepacivil@kamarajengg.edu.in

shashinagmanju288095@outlookmail.com

nihararaghavan@gmail.com

a1901060mathi@gamil.com

ajithsali@yahoo.com

shirasshiya@gmail.com

sreelekshmirs25@gmail.com

vamshikumar077@gmail.com

0

T

| Contact number(Whatsapp)<br>28 responses                           |                                                                                                                                                                |  |  |
|--------------------------------------------------------------------|----------------------------------------------------------------------------------------------------------------------------------------------------------------|--|--|
| 8839403521                                                         | •                                                                                                                                                              |  |  |
| 1                                                                  |                                                                                                                                                                |  |  |
| 9611719484                                                         |                                                                                                                                                                |  |  |
| 9037989001                                                         |                                                                                                                                                                |  |  |
| 9940880464                                                         |                                                                                                                                                                |  |  |
| 9448193639                                                         |                                                                                                                                                                |  |  |
| 8943384404                                                         |                                                                                                                                                                |  |  |
| 9562884498                                                         |                                                                                                                                                                |  |  |
| 7287850649                                                         |                                                                                                                                                                |  |  |
|                                                                    | •                                                                                                                                                              |  |  |
| <section-header><section-header></section-header></section-header> | <ul> <li>Polytechnic student</li> <li>Engineering students</li> <li>Research scholar</li> <li>Faculty</li> <li>Working professional</li> <li>others</li> </ul> |  |  |