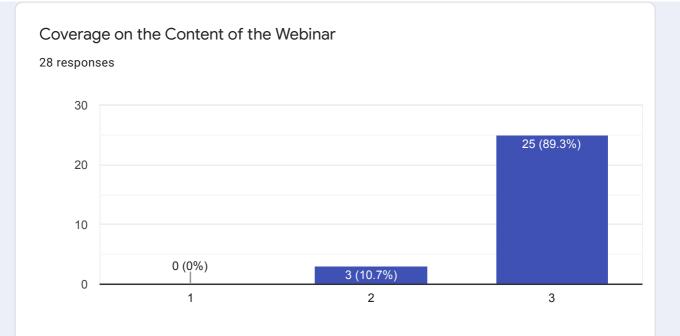

# Two Days National Level Student Development Program ON "BUILDING INFORMATION MODELING USING REVIT ARCHITECTURE" - 11th and 12th of June 2021

28 responses

**Publish analytics** 

Name as required in E-Certificate

## **Technical Presentation**

28 responses

1

# Subject knowledge and Doubt clearance

28 responses

1