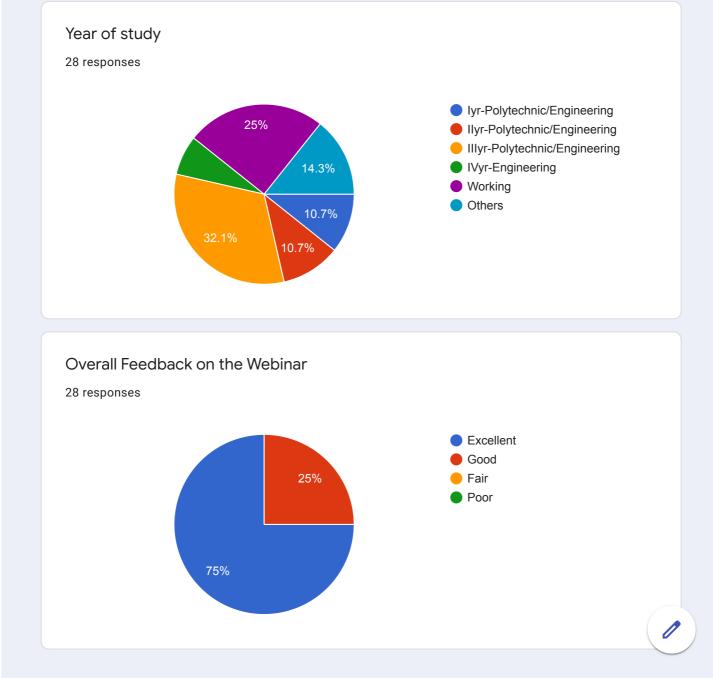

# Two Days National Level Student Development Program ON "BUILDING INFORMATION MODELING USING REVIT ARCHITECTURE" - 11th and 12th of June 2021

28 responses

**Publish analytics** 

Name as required in E-Certificate

28 responses

Er. DEEPAK TIWARI

DEEPA B

SHASHI KUMAR V N

NIHARA RAGHAVAN

G.Srimathi

Er.Rudrayyaswamy. B. Sali

SHIRA SPENCER R

SREELEKSHMI R S

PENDEM VAMSHI KUMAR

shirasshiya@gmail.com

sreelekshmirs25@gmail.com

vamshikumar077@gmail.com

0

T

| Contact number(Whatsapp)<br>28 responses                           |                                                                                                                                                                |  |  |
|--------------------------------------------------------------------|----------------------------------------------------------------------------------------------------------------------------------------------------------------|--|--|
| 8839403521                                                         | •                                                                                                                                                              |  |  |
| 1                                                                  |                                                                                                                                                                |  |  |
| 9611719484                                                         |                                                                                                                                                                |  |  |
| 9037989001                                                         |                                                                                                                                                                |  |  |
| 9940880464                                                         |                                                                                                                                                                |  |  |
| 9448193639                                                         |                                                                                                                                                                |  |  |
| 8943384404                                                         |                                                                                                                                                                |  |  |
| 9562884498                                                         |                                                                                                                                                                |  |  |
| 7287850649                                                         |                                                                                                                                                                |  |  |
|                                                                    | •                                                                                                                                                              |  |  |
| <section-header><section-header></section-header></section-header> | <ul> <li>Polytechnic student</li> <li>Engineering students</li> <li>Research scholar</li> <li>Faculty</li> <li>Working professional</li> <li>others</li> </ul> |  |  |