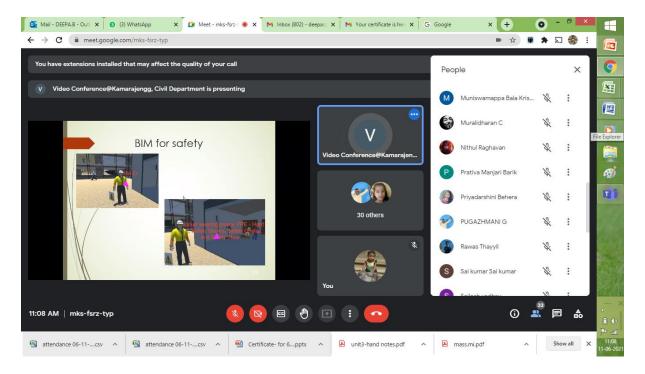

#### **Report on Programme**

A two-day building information modelling course was conducted for Polytechnic students on June 11 and 12, 2021, through the Google meet platform. BIM helps coordinate, plan, design, and construct with data that is precise and accurate. BIM helps with project costs, feasibility, and schedules. It also helps in the standardisation of data that flows through the project, whether at a desk or in the field. 91 students were registered for this programme from different parts of India.

The resource persons, Mr.P.GaneshPrabhu, AP/Civil and Mrs.B.Deepa, AP/Civil, explained in detail BIm and how to create 2D and 3D drawings and walkthroughs in Revit Architecture software. The session was an eye opener for all the Polytechnic students which can be used in the field of Civil Engineering.