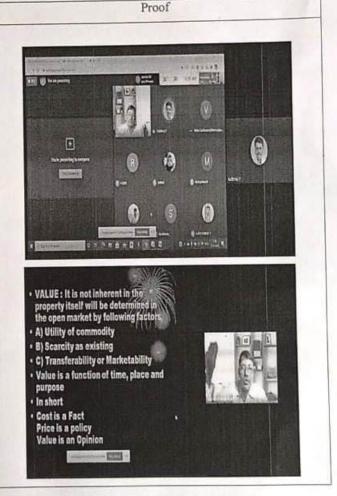

Hence this Skill development programme was arranged for the students to know about the practical approaches of valuation and its need for Civil Engineering student.

The resource person Er.A.Baskaran explained in detail how valuation is done with the terminologies used and how it is done in real time.

The session was an eye opener for all the students which can be used in the field of Civil Engineering.

HOD/Civil

Faculty In-charge