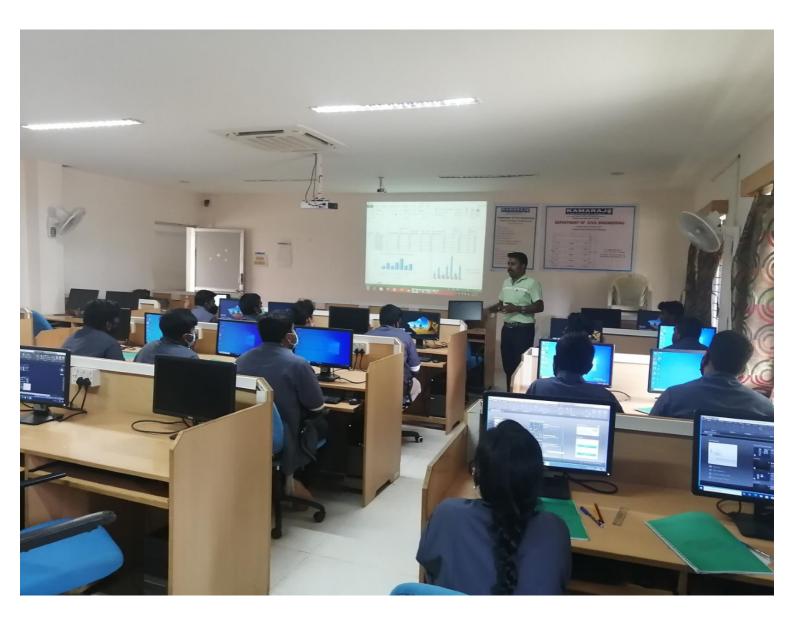

Totally 24 students participated in this 2D & 3D CAD Modelling programme. On behalf of Civil Engineering department, organised a webinar specifically for the diploma level students on "2D & 3D CAD Modelling" on 18.06.2021 by Resource person Dr.P.Kathirvel, Professor/Civil.

The objective of webinar was to open the doors of knowledge about how to draw the plan, elevation and sectional view of buildings in terms of 2 Dimensional view & 3Dimensional view using CAD software effectively and taught them about importance of dimension, specification and esthetical view of a building. so that they can effectively understand the importance of drawings and various features of these software in civil engineering field. At the end of the session, Feedback from participants was collected.