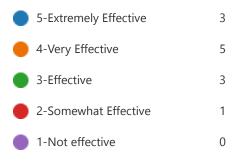

## Feedback:

- Overall Feedback of the programme was good.
- Next program can be arranged for valuation in site, so that students can view the real time application of valuation.
- Presentation was good.