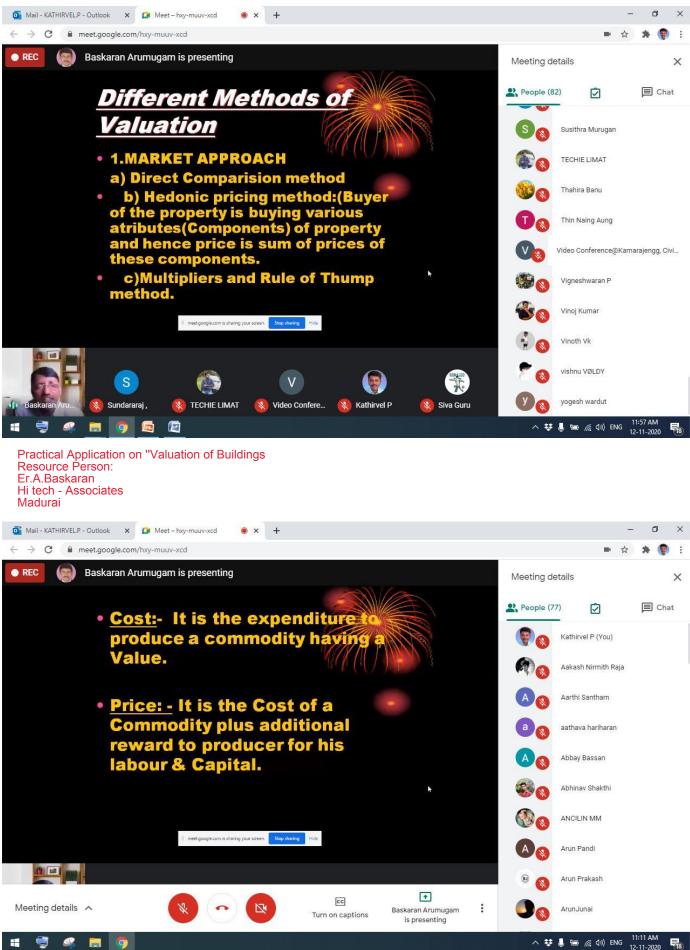

Hence this Skill development programme was arranged for the students to know about the practical approaches of valuation and its need for Civil Engineering student.

The resource person Er.A.Baskaran explained in detail how valuation is done with the terminologies used and how it is done in real time.

The session was an eye opener for all the students which can be used in the field of Civil Engineering.

HOD/Civil

Faculty In-charge