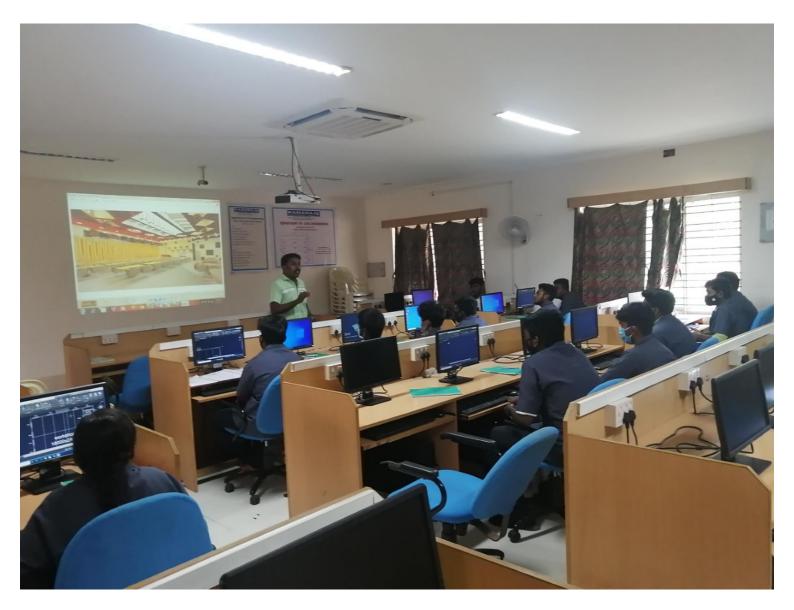

Totally 25 students and 1 faculty member have participated in this programme. Basic of engineering softwares and their approaches towards employability were initiated as an introduction among the students.General information about the application of the 3-D software was shared by the resource person. Hands-on-training was given to students to familiarize them in enhancing employability skills.