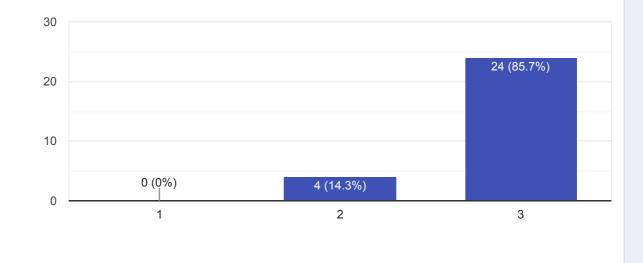

# Two Days National Level Student Development Program ON "BUILDING INFORMATION MODELING USING REVIT ARCHITECTURE" - 11th and 12th of June 2021

28 responses

**Publish analytics** 

Name as required in E-Certificate

# Subject knowledge and Doubt clearance

28 responses

1