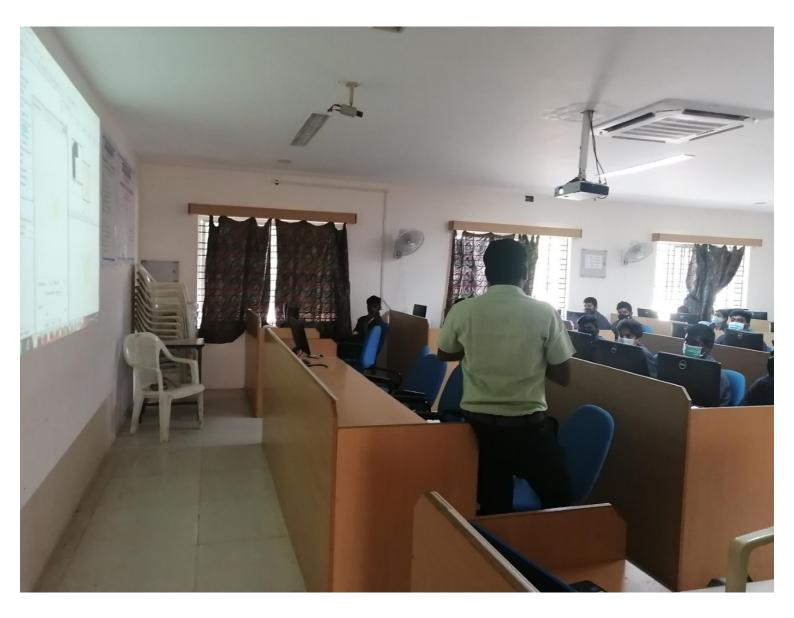

Totally 25 students and 1 faculty member have participated in this programme. Basic of engineering softwares and their approaches towards employability were initiated as an introduction among the students.General information about the application of the 3-D software was shared by the resource person. Hands-on-training was given to students to familiarize them in enhancing employability skills.