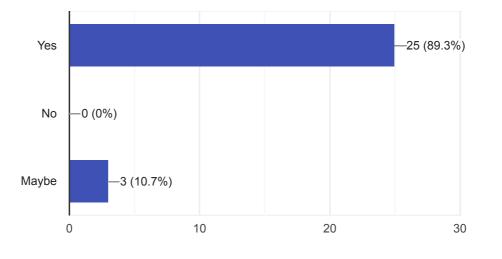

# Do you wish to attend webinars in future?

28 responses

1

| Any other topics you wish to add in future webinars<br><sup>28 responses</sup> |   |
|--------------------------------------------------------------------------------|---|
|                                                                                |   |
| No                                                                             |   |
| NO                                                                             |   |
| gy                                                                             |   |
| Yes like lots of software used in civil engineering                            |   |
| Technical topics                                                               |   |
| Webinar on Revit & SketchUp                                                    |   |
| No                                                                             |   |
| may be                                                                         |   |
| BIM sturctural analysis                                                        | • |
|                                                                                |   |