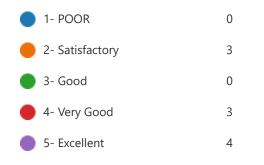

## Feedback:

- Overall Feedback of the programme was very useful session and learned new things good.
- Presentation was interested and Excellent
- Requested to conduct these kind of program in future