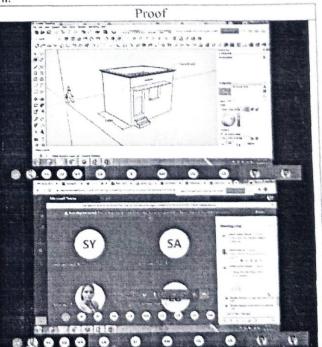

Faculty-in-charge

'Sweet Home - 3D" Resource Person: Er.P.Ganesh Prabhu Assistant Professor Civil Engineering Kamaraj College of Engineering and Technology Madurai

'Sweet Home - 3D" Resource Person: Er.P.Ganesh Prabhu Assistant Professor Civil Engineering Kamaraj College of Engineering and Technology Madurai

'Sweet Home - 3D" Resource Person: Er.P.Ganesh Prabhu Assistant Professor Civil Engineering Kamaraj College of Engineering and Technology Madurai

DEPARTMENT OF CIVIL ENGINEERING

Attendance for SWEET HOME- 3D program