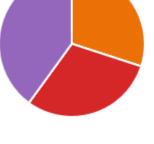

## Feedback:

- Overall Feedback of the programme was good.
- Next program can be arranged for valuation in site, so that students can view the real time application of valuation.
- Presentation was good.