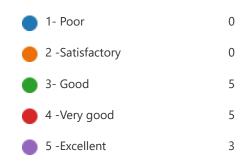

Totally 25 students and 1 faculty member have participated in this programme. Basic of engineering softwares and their approaches towards employability were initiated as an introduction among the students.General information about the application of the 3-D software was shared by the resource person. Hands-on-training was given to students to familiarize them in enhancing employability skills.