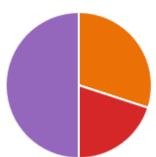

## Feedback:

- Overall Feedback of the programme was good.
- Next program can be arranged for valuation in site, so that students can view the real time application of valuation.
- Presentation was good.