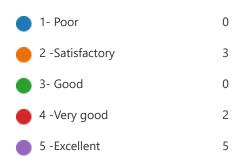

## Feedback:

- Overall Feedback of the programme was good.
- Next program can be arranged for valuation in site, so that students can view the real time application of valuation.
- Presentation was good.