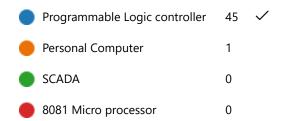

44) answered this question correctly.





17. Select the one which is not used as input in PLC. (1 point) 56% of respondents (25 of 45) answered this question correctly.





18. Choose the correct Logic from the PLC ladder diagram. (1 point) 91% of respondents (42 of 46) answered this question correctly.





19. \_\_\_\_\_\_\_is used to carry out such an operation and It is a self-maintaining circuit in that, after being energized, it maintains that state until another input is received. (1 point) 100% of respondents (46 of 46) answered this question correctly.





20. \_\_\_\_\_\_is an industrial microprocessor-based controller with programmable memory used to store program instructions and various functions. (1 point) 98% of respondents (45 of 46) answered this question correctly.





### DEPARTMENT OF ELECTRONICS & INSTRUMENTATION ENGINEERING

3 Days Workshop on "**Design and simulation of electronic circuits using software packages**" 25.03.2021 - 27.03.2021 **POST Assessment-SCORE** 

| ID | Start time       | Completion time  | Email                        | Name                | Total points(20) |
|----|------------------|------------------|------------------------------|---------------------|------------------|
| 1  | 3/28/21 18:00:09 | 3/28/21 18:13:48 | 18umtr001@kamarajengg.edu.in | PRINCE YONA.R.L.C   | 15               |
| 2  | 3/28/21 18:03:35 | 3/28/21 18:16:45 | 18umtr019@kamarajengg.edu.in | ABISHEK SAM RAJ.J   | 15               |
| 3  | 3/28/21 18:05:35 | 3/28/21 18:18:27 | 19uece066@kamarajengg.edu.in | JOYCE PRINCY.P.V    | 16               |
| 4