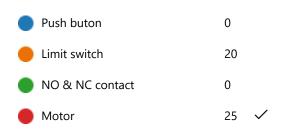

### Schedule for the workshop

| S.No | Date       | Hour details | Name of the faculty                       | Topic details                                  |
|------|------------|--------------|-------------------------------------------|------------------------------------------------|
| 1    | 24.02.2021 | 1,2          | Mrs. L.V. Revathi<br>Ms. S. Kavitha       | Introduction to LabVIEW, Data types            |
| 2    | 24.02.2021 | 3,4          | Mrs. J. Uma maheswari<br>Mrs. R. Santhiya | For loop, While loop, Array                    |
| 3    | 24.02.2021 | 5,6          | Mr. A. Rajavel<br>Mr. R. Rajprabu         | Cluster, Case structure, Sequence<br>Structure |
| 4    | 24.02.2021 | 7            | Mrs. M. Vigneswari                        | File I/O Operations                            |