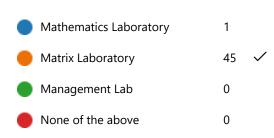

| SI.no | Name of the Workshop/ Seminar                                                             | Number of<br>Participants | Date (From - To)           |
|-------|-------------------------------------------------------------------------------------------|---------------------------|----------------------------|
| 1     | One day workshop on "Introduction to LabVIEW Programming"                                 | 28                        | 24.02.2021                 |
| 2     | Three day Hands on training programme on<br>"LabVIEW Core 1 & Core 2 with NI<br>Hardware" | 20                        | 11.03.2021 -<br>13.03.2021 |
| 3     | Online Workshop cum Contest on ''Video Making 2.0''                                       | 48                        | 17.04.2021                 |