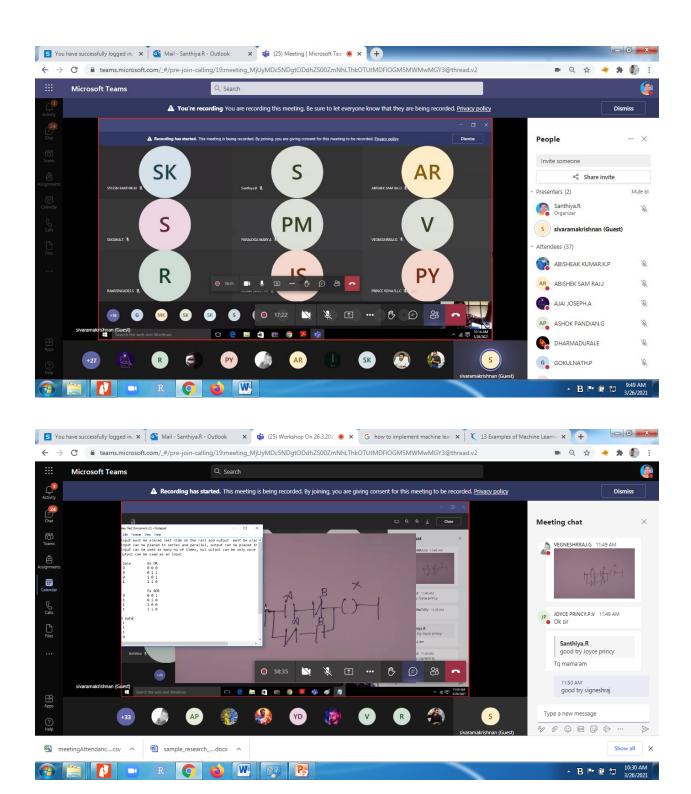

| edictory Function                                           |

### DEPARTMENT OF ELECTRONICS AND INSTRUMENTATION ENGINEERING

Three days Workshop on

# "Design and Simulation of Electronic Circuits using Software Packages" 25..3.2021-27.3.2021

#### Photo Proof:





### DEPARTMENT OF ELECTRONICS AND INSTRUMENTATION ENGINEERING

### Three days Workshop on

# "Design and Simulation of Electronic Circuits using Software Packages" 25..3.2021-27.3.2021





#### (An Autonomous Institution - AFFILIATED TO ANNA UNIVERSITY, CHENNAI)

S.P.G.Chidambara Nadar - C.Nagammal Campus
S.P.G.C.Nagar, K.Vellakulam - 625 701, (Near Virudhunagar), Madurai District.
DEPARTMENT OF ELECTRONICS & INSTRUMENTATION ENGINEERING

# Three Days Workshop on "**Design and simulation of electronic circuits using software packages**" 25.03.2021 - 27.03.2021

### **Attendance Sheet**

| S.No | Roll No   | Student Name           | Year and Branch | 25.3.2021<br>FN & AN |   |   | 5.3.2021<br>N & AN |   | 27.3.2021<br>FN & AN |  |
|------|-----------|------------------------|-----------------|----------------------|---|---|--------------------|---|----------------------|--|
| 1    | 18UECE009 | D.Priyadharshini*      | III ECE         | P                    | P | P | P