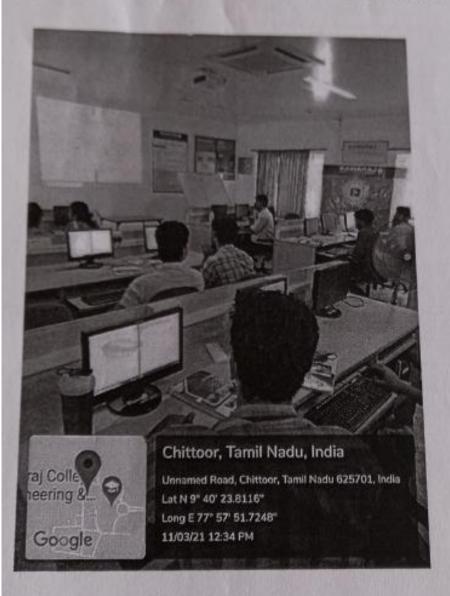

# DEPARTMENT OF ELECTRONICS AND INSTRUMENTATION ENGINEERING

24.02.21

The Department of Electronics and Instrumentation Engineering conducted a one day workshop on "Introduction to LabVIEW Programming" for the final year students of Mechatronics Engineering on 24.02.21. 28 students participated in this workshop. The resource persons were internal faculty members of EIE department. The session was helpful for the students to learn about fundamentals of LabVIEW. The students had the hands on experience with data types and programming concepts of loops, structures, arrays, clusters and file I/O operations. This will help the students to do their Mini project / Curriculum Projects using LabVIEW.