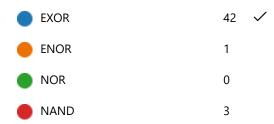

### Schedule for the workshop

| S.No | Date       | Hour details | Name of the faculty                       | Topic details                                  |
|------|------------|--------------|-------------------------------------------|------------------------------------------------|
| 1    | 24.02.2021 | 1,2          | Mrs. L.V. Revathi<br>Ms. S. Kavitha       | Introduction to LabVIEW, Data types            |
| 2    | 24.02.2021 | 3,4          | Mrs. J. Uma maheswari<br>Mrs. R. Santhiya | For loop, While loop, Array                    |
| 3    | 24.02.2021 | 5,6          | Mr. A. Rajavel<br>Mr. R. Rajprabu         | Cluster, Case structure, Sequence<br>Structure |
| 4    | 24.02.2021 | 7            | Mrs. M. Vigneswari                        | File I/O Operations                            |