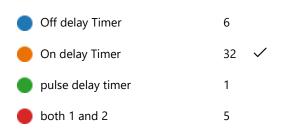

correctly.





11. In Matlab, imshow() function is used to \_\_\_\_\_ (1 point) 85% of respondents (39 of 46) answered this question correctly.





12. \_\_\_\_ function is used for image enhancement. (1 point) 50% of respondents (23 of 46) answered this question correctly.





13. In a 8bit system, The highest level of gray level is \_\_\_\_\_ (1 point) 98% of respondents (45 of 46) answered this question correctly.





14. 2D array representation is used to denote\_\_\_\_\_ (1 point) 93% of respondents (42 of 45) answered this question correctly.





15. The expansion of PLC is (1 point)
96% of respondents (44 of 46) answered this question correctly.





16. Select the timer belongs to given timing diagarm. (1 point) 73% of respondents (32 of 44) answered this question correctly.





17. Select the one which is not used as input in PLC. (1 point) 56% of respondents (25 of 45) answered this question correctly.





18. Choose the correct Logic from the PLC ladder diagram. (1 point) 91% of respondents (42 of 46) answered this question correctly.





19. \_\_\_\_\_\_\_is used to carry out such an operation and It is a self-maintaining circuit in that, after being energized, it maintains that state until another input is received. (1 point) 100% of respondents (46 of 46) answered this question correctly.





20. \_\_\_\_\_\_is an industrial microprocessor-based controller with programmable memory used to store program instructions and various functions. (1 point) 98% of respondents (45 of 46) answered this question correctly.





### DEPARTMENT OF ELECTRONICS & INST