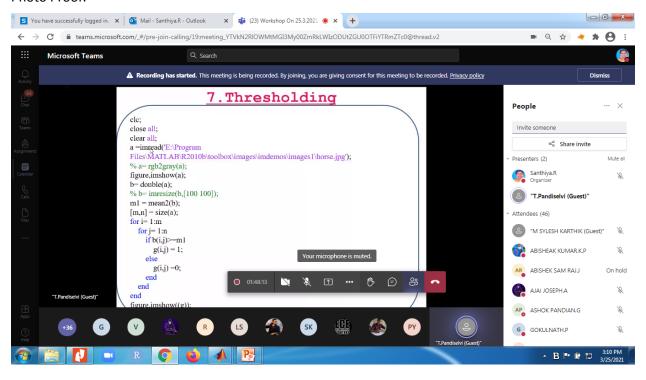

| edictory Function                                           |

### DEPARTMENT OF ELECTRONICS AND INSTRUMENTATION ENGINEERING

Three days Workshop on

# "Design and Simulation of Electronic Circuits using Software Packages" 25..3.2021-27.3.2021

#### Photo Proof:





### DEPARTMENT OF ELECTRONICS AND INSTRUMENTATION ENGINEERING

### Three days Workshop on

# "Design and Simulation of Electronic Circuits using Software Packages" 25..3.2021-27.3.2021





#### (An Autonomous Institution - AFFILIATED TO ANNA UNIVERSITY, CHENNAI)

S.P.G.Chidambara Nadar - C.Nagammal Campus
S.P.G.C.Nagar, K.Vellakulam - 625 701, (Near Virudhunagar), Madurai District.
DEPARTMENT OF ELECTRONICS & INSTRUMENTATION ENGINEERING

# Three Days Workshop on "**Design and simulation of electronic circuits using software packages**" 25.03.2021 - 27.03.2021

### **Attendance Sheet**

| S.No | Roll No   | Student Name           | Year and Branch | 25.3.2021<br>FN & AN |   |   | 5.3.2021<br>N & AN |   | 27.3.2021<br>FN & AN |  |
|------|-----------|------------------------|-----------