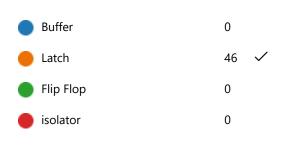

this question correctly.





15. The expansion of PLC is (1 point)
96% of respondents (44 of 46) answered this question correctly.





16. Select the timer belongs to given timing diagarm. (1 point) 73% of respondents (32 of 44) answered this question correctly.





17. Select the one which is not used as input in PLC. (1 point) 56% of respondents (25 of 45) answered this question correctly.





18. Choose the correct Logic from the PLC ladder diagram. (1 point) 91% of respondents (42 of 46) answered this question correctly.





19. \_\_\_\_\_\_\_is used to carry out such an operation and It is a self-maintaining circuit in that, after being energized, it maintains that state until another input is received. (1 point) 100% of respondents (46 of 46) answered this question correctly.





20. \_\_\_\_\_\_is an industrial microprocessor-based controller with programmable memory used to store program instructions and various functions. (1 point) 98% of respondents (45 of 46) answered this question correctly.





### DEPARTMENT OF ELECTRONICS & INSTRUMENTATION ENGINEERING

3 Days Workshop on "**Design and simulation of electronic circuits using software packages**" 25.03.2021 - 27.03.2021 **POST Assessment-SCORE** 

| ID | Start time       | Completion time  | Email                        | Name                | Total points(20) |
|----|------------------|------------------|------------------------------|---------------------|------------------|
| 1  | 3/28/21 18:00:09 | 3/28/21 18:13:48 | 18umtr001@kamarajengg.edu.in | PRINCE YONA.R.L.C   | 15               |
| 2  | 3/28