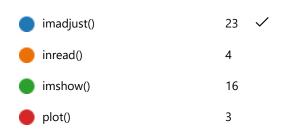

representation is used to denote\_\_\_\_\_ (1 point) 89% of respondents (40 of 45) answered this question correctly.





8. In Matlab, imread() function is used to \_\_\_\_\_ (1 point) 98% of respondents (45 of 46) answered this question correctly.







9. In image enhancement, Median filter is used to remove\_\_\_\_\_ (1 point) 52% of respondents (24 of 46) answered this question correctly.





10. The primary colors used to represent an image are (1 point) 100% of respondents (46 of 46) answered this question correctly.





11. In Matlab, imshow() function is used to \_\_\_\_\_ (1 point) 85% of respondents (39 of 46) answered this question correctly.





12. \_\_\_\_ function is used for image enhancement. (1 point) 50% of respondents (23 of 46) answered this question correctly.





13. In a 8bit system, The highest level of gray level is \_\_\_\_\_ (1 point) 98% of respondents (45 of 46) answered this question correctly.





14. 2D array representation is used to denote\_\_\_\_\_ (1 point) 93% of respondents (42 of 45) answered this question correctly.





15. The expansion of PLC is (1 point)
96% of respondents (44 of 46) answered this question correctly.





16. Select the timer belongs to given timing diagarm. (1 point) 73% of respondents (32 of 44) answered this question correctly.





17. Select the one which is not used as input in PLC. (1 point) 56% of respondents (25 of 45) answered this question correctly.





18. Choose the correct Logic from the PLC ladder diagram. (1 point) 91% of respondents (42 of 46) answered this question correctly.





19.