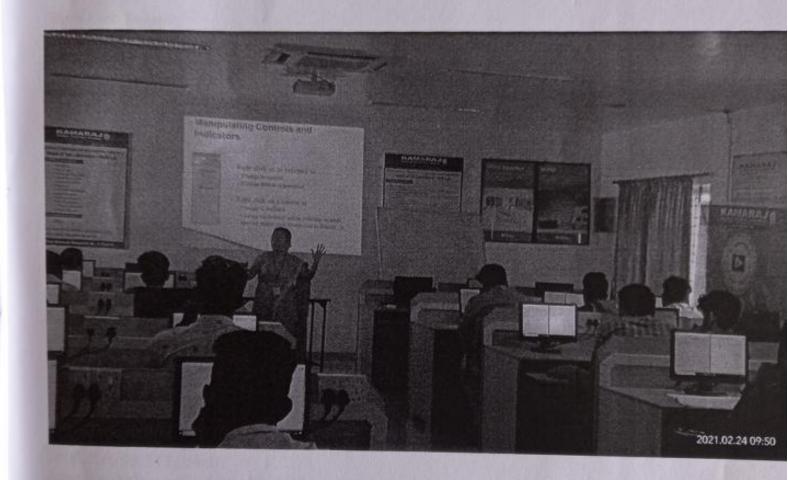

# DEPARTMENT OF ELECTRONICS AND INSTRUMENTATION ENGINEERING

24.02.21

The Department of Electronics and Instrumentation Engineering conducted a one day workshop on "Introduction to LabVIEW Programming" for the final year students of Mechatronics Engineering on 24.02.21. 28 students participated in this workshop. The resource persons were internal faculty members of EIE department. The session was helpful for the students to learn about fundamentals of LabVIEW. The students had the hands on experience with data types and programming concepts of loops, structures, arrays, clusters and file I/O operations. This will help the students to do their Mini project / Curriculum Projects using LabVIEW.