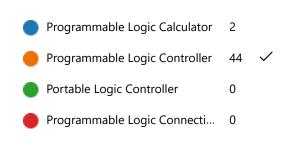

orrectly.





10. The primary colors used to represent an image are (1 point) 100% of respondents (46 of 46) answered this question correctly.





11. In Matlab, imshow() function is used to \_\_\_\_\_ (1 point) 85% of respondents (39 of 46) answered this question correctly.





12. \_\_\_\_ function is used for image enhancement. (1 point) 50% of respondents (23 of 46) answered this question correctly.





13. In a 8bit system, The highest level of gray level is \_\_\_\_\_ (1 point) 98% of respondents (45 of 46) answered this question correctly.





14. 2D array representation is used to denote\_\_\_\_\_ (1 point) 93% of respondents (42 of 45) answered this question correctly.





15. The expansion of PLC is (1 point)
96% of respondents (44 of 46) answered this question correctly.





16. Select the timer belongs to given timing diagarm. (1 point) 73% of respondents (32 of 44) answered this question correctly.





17. Select the one which is not used as input in PLC. (1 point) 56% of respondents (25 of 45) answered this question correctly.





18. Choose the correct Logic from the PLC ladder diagram. (1 point) 91% of respondents (42 of 46) answered this question correctly.





19. \_\_\_\_\_\_\_is used to carry out such an operation and It is a self-maintaining circuit in that, after being energized, it maintains that state until another input is received. (1 point) 100% of respondents (46 of 46) answered this question correctly.





20. \_\_\_\_\_\_is an industrial microprocessor-based controller with programmable memory used to store program instructions and v