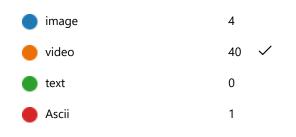

elements of a row are separated by (1 point) 89% of respondents (41 of 46) answered this question correctly.





3. In MATLAB, While representing a matrix each rows are separated by (1 point) 100% of respondents (46 of 46) answered this question correctly.





4. Select the function which give the output matrix like  $d=[1\ 0\ 0;\ 0\ 1\ 0;\ 0\ 1]$  (1 point) 85% of respondents (39 of 46) answered this question correctly.





5. x=8.7 ceil(x) Find the output. (1 point) 100% of respondents (46 of 46) answered this question correctly.





6. Select the types of images representation (1 point) 80% of respondents (37 of 46) answered this question correctly.





7. 3D array representation is used to denote\_\_\_\_\_ (1 point) 89% of respondents (40 of 45) answered this question correctly.





8. In Matlab, imread() function is used to \_\_\_\_\_ (1 point) 98% of respondents (45 of 46) answered this question correctly.







9. In image enhancement, Median filter is used to remove\_\_\_\_\_ (1 point) 52% of respondents (24 of 46) answered this question correctly.





10. The primary colors used to represent an image are (1 point) 100% of respondents (46 of 46) answered this question correctly.





11. In Matlab, imshow() function is used to \_\_\_\_\_ (1 point) 85% of respondents (39 of 46) answered this question correctly.





12. \_\_\_\_ function is used for image enhancement. (1 point) 50% of respondents (23 of 46) answered this question correctly.





13. In a 8bit system, The highest level of gray level is \_\_\_\_\_ (1 point) 98% of respondents (45 of 46) answere