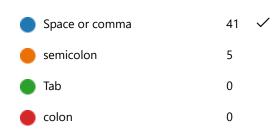

P | P                  |
| 46   | 19UECE019 | D.Yamuna devi      | II ECE          | P                    | P | P | P                    | P | P                  |
| 47   | 19UECE043 | A.Paraloga mary    | II ECE          | P                    | P | P | P                    | P | P                  |
| 48   | 19UECE014 | Manoj Kumar.A      | IIECE           | P                    | P | P | P                    | P | P                  |





# Post Assessment-workshop-Design&Simulation of Electronic circuits using software packages



Expansion of MATLAB: (1 point)
 98% of respondents (45 of 46) answered this question correctly.





2. In MATLAB, While representing a matrix each elements of a row are separated by (1 point) 89% of respondents (41 of 46) answered this question correctly.





3. In MATLAB, While representing a matrix each rows are separated by (1 point) 100% of respondents (46 of 46) answered this question correctly.





4. Select the function which give the output matrix like  $d=[1\ 0\ 0;\ 0\ 1\ 0;\ 0\ 1]$  (1 point) 85% of respondents (39 of 46) answered this question correctly.





5. x=8.7 ceil(x) Find the output. (1 point) 100% of respondents (46 of 46) answered this question correctly.





6. Select the types of images representation (1 point) 80% of respondents (37 of 46) answered this question correctly.





7. 3D array representation is used to denote\_\_\_\_\_ (1 point) 89% of respondents (40 of 45) answered this question correctly.





8. In Matlab, imread() function is used to \_\_\_\_\_ (1 point) 98% of respondents (45 of 46) answered thi